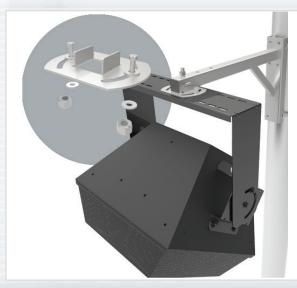

# **U-Bracket Hardware**

UB-QX-PM-ARB mounted to UB-QX300

Adaptive's UB-QX-PM-ARB pairs the UB-QX300 and UB-QX500 U-Bracket to PoleStar<sup>™</sup> pole mounts allowing installers the ability to suspend EAW QX-300 and QX-500 speakers from poles. Once paired with pole mounts the bracket offers up to 90 degrees of rotation. Once desired angle is achieved, bracket can be tightened permanently and will prevent rotation.

#### **STANDARD FEATURES:**

- Pairs UB-QX300 & 500 to PoleStar™ pole mounting harware.
- Allows up to 90° of pan rotation.
- Once tightened, prevents rotation.