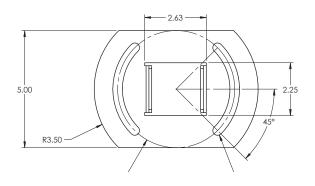

# **SPECIFICATIONS:**

Material: Steel Alloy Finish: Galvanized Color: Silver WLL: N/A

# **CONTENTS:**

1pc: Anti rotation bracket1pckg: Hardware Kit