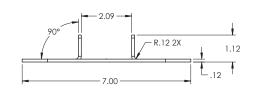

# **SPECIFICATIONS:**

Material: Steel Alloy Finish: Galvanized Color: Silver WLL: N/A

# **CONTENTS:**

1pc: Anti rotation bracket1pckg: Hardware Kit