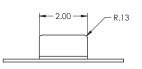

# **SPECIFICATIONS:**

Material: Steel Alloy Finish: Galvanized Color: Silver WLL: N/A

# **CONTENTS:**

1pc: Anti rotation bracket1pckg: Hardware Kit