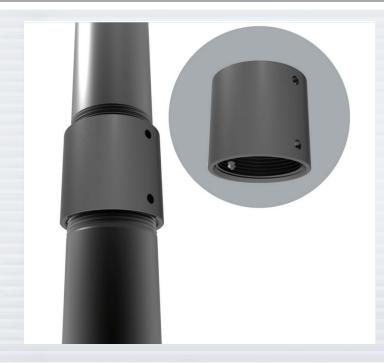

# **PIPE & ATTACHMENTS**

The CG-150NPS-CP tube adapter gives installers the option of coupling and securing two 1-1/2 inch Schedule 40 NPS threaded pipes together.

#### **KEY FEATURES:**

► Couples 1-1/2 inch Schedule 40 Pipe

## **PACKAGE CONTENTS:**

1pc 1.5" Pipe Coupler1pack Hardware Kit