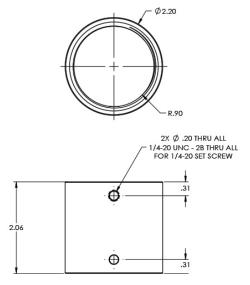

# CG-150NPS-PC

# 1-1/2 THREADED PIPE COUPLER

# **PIPE & ATTACHMENTS**



The CG-150NPS-CP tube adapter gives installers the option of coupling and securing two 1-1/2 inch Schedule 40 NPS threaded pipes together.



#### **KEY FEATURES:**

► Couples 1-1/2 inch Schedule 40 Pipe

#### **OPTIONAL ACCESSORIES:**

▶ Pipe-1.5-Series

#### **SPECIFICATIONS:**

Material: Steel

Finish: Powder Coat

Color: Black

**WLL:** 10,600 / 4808.1kg

**Design Factor: 10:1** 

## **PACKAGE CONTENTS:**

1pc 1.5" Pipe Coupler1pack Hardware Kit





## **DIMENSIONS:**





## **Adaptive Technologies Group**

1635 E. Burnett Street | Signal Hill, CA 90755 USA Ph: 562.424.1100 | Fax: 562.424.3520 www.adaptivetechnologiesgroup.com



#### **ALWAYS INSTALL SAFETY CABLES**

**WARNING:** Mounting and/or suspension of equipment requires experienced professionals. Improperly installed equipment can result in property damage, personal injury and/or liability to the installing contractor.