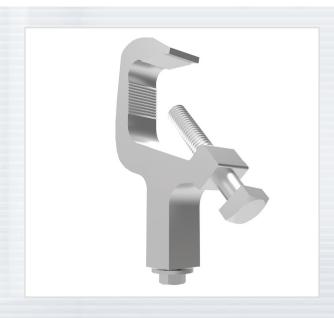

## **TRUSS CLAMP**

The MC-020 is created from high tensile, aircraft grade, extruded aluminum; so it's both stronger and lighter than cast iron clamps. The MC-020s safety factor far exceeds industry standards, breaking at over 2-1/2 tons at an independent testing laboratory. It is half the weight and twice as strong as most cast iron clamps.

The MC-020 fits from 1" pipe to 2" pipe sizes (1-1/4" OD to 2.5" inch OD tubes.) This means you can hang fixtures from a 2" pipe without having to buy an expensive "Heavy Duty Clamp". The MC-020 fits the larger pipe standard.