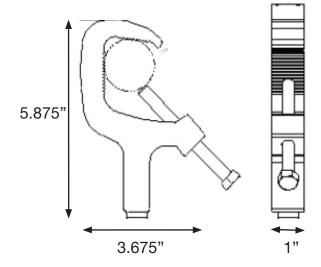

The MC-020 fits from 1" pipe to 2" pipe sizes (1-1/4" OD to 2.5" inch OD tubes.) This means you can hang fixtures from a 2" pipe without having to buy an expensive "Heavy Duty Clamp". The MC-020 fits the larger pipe standard.