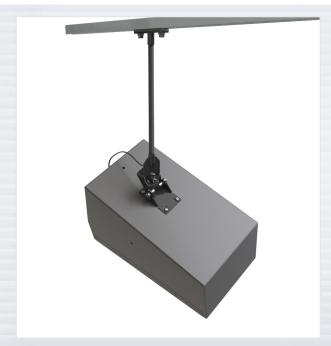

# **MULTIMOUNT®**

The MM-3RDX-18-V2 is an adjustable ceiling speaker mount that provides pan, tilt & roll adjustments. It supports and aims speakers that are equipped with 4-point rectangular mounting patterns.

This extremely versatile mount aims speakers from overhead by way of a variety of pipe extensions, ceiling and strut attachments. Its dual-axle design achieves up to 360 degrees of horizontal pan angle, up to 180 degrees of tilt angle and up to 180 degrees of roll adjustment, perfect fo any immersive audio application.

The MM-3RDX-18-V2's pipe coupler provides a pathway for signal wire and a safety cable to pass through the pipe extension and to the terminal block. This makes for a clean, safe and predictable method for installing and aiming ceiling speakers.