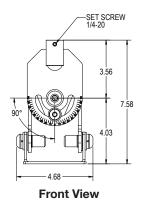

## **DIMENSIONS:**

## **SPECIFICATIONS:**

Material: Structural Steel Alloy

Finish: Powder Coat

Color: Black

Tilt Rotation: 90 degrees max
Pan Rotation: 360 degrees
Roll Rotation: 180 degrees
WLL: 70 lb / 32 Kg max.
Design Factor: 5:1 ratio
Net WGT: 5 lb. (2.3 Kg.) each
Shipping WGT: 6 lb. (2.7 Kg.) each
Pack Count: 1 unit/carton