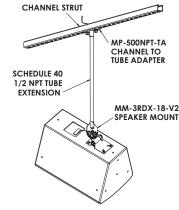

#### **OPTIONAL ACCESSORIES:**

- Ceiling Attachments See Datasheets
- Pipe Extensions See Datasheets
- Safety Cables See Datasheets

## PACKAGE CONTENTS:

1 pc 3-axis mount