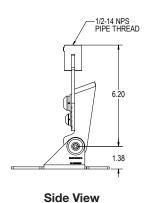

## **DIMENSIONS:**

## **SPECIFICATIONS:**

Material: Structural Steel Alloy

Finish: Powder Coat

Color: Black

Tilt Rotation: 90 degrees max
Pan Rotation: 360 degrees
Roll Rotation: 180 degrees
WLL: 70 lb / 32 Kg max.
Design Factor: 5:1 ratio
Net WGT: 5 lb. (2.3 Kg.) each
Shipping WGT: 6 lb. (2.7 Kg.) each
Pack Count: 1 unit/carton