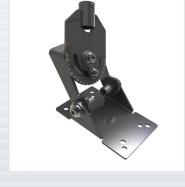

#### STANDARD FEATURES:

- Angle Indicators save time aiming speakers
- Independent pan, tilt & roll adjustments
- Adapts to standard schedule-40 1/2" pipe
- Independent, no memory locking

## PACKAGE CONTENTS:

1 pc 3-axis mount