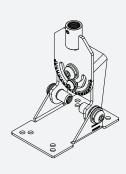

# **MULTIMOUNT®**

The MM-3RDX-18-V2 is an adjustable ceiling speaker mount that provides pan, tilt & roll adjustments. It supports and aims speakers that are equipped with 4-point rectangular mounting patterns.

This extremely versatile mount aims speakers from overhead by way of a variety of pipe extensions, ceiling and strut attachments. Its dual-axle design achieves up to 360 degrees of horizontal pan angle, up to 180 degrees of tilt angle and up to 180 degrees of roll adjustment, perfect fo any immersive audio application.

The MM-3RDX-18-V2's pipe coupler provides a pathway for signal wire and a safety cable to pass through the pipe extension and to the terminal block. This makes for a clean, safe and predictable method for installing and aiming ceiling speakers.

#### STANDARD FEATURES:

- Angle Indicators save time aiming speakers
- Independent pan, tilt & roll adjustments
- Adapts to standard schedule-40 1/2" pipe
- Independent, no memory locking