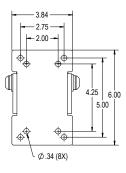

r a clean, safe and predictable method for installing and aiming ceiling speakers.





#### STANDARD FEATURES:

- Angle Indicators save time aiming speakers
- Independent pan, tilt & roll adjustments
- Adapts to standard schedule-40 1/2" pipe
- Independent, no memory locking

#### **OPTIONAL ACCESSORIES:**

- Ceiling Attachments See Datasheets
- Pipe Extensions See Datasheets
- Safety Cables See Datasheets

## **DIMENSIONS:**





## **SPECIFICATIONS:**

Material: Structural Steel Alloy

Finish: Powder Coat

Color: Black

Tilt Rotation: 90 degrees max
Pan Rotation: 360 degrees
Roll Rotation: 180 degrees
WLL: 70 lb / 32 Kg max.
Design Factor: 5:1 ratio
Net WGT: 5 lb. (2.3 Kg.) each
Shipping WGT: 6 lb. (2.7 Kg.) each
Pack Count: 1 unit/carton





## PACKAGE CONTENTS:

1 pc 3-axis mount







#### **Bottom View**

#### **ALWAYS INSTALL SAFETY CABLES**

**WARNING:** Mounting and/or suspension of equipment requires experienced professionals. Improperly installed equipment can result in property damage, personal injury and/or liability to the installing contractor.

## Adaptive Technologies Group

1635 E. Burnett Street | Signal Hill, CA 90755 USA Ph: 562.424.1100 | Fax: 562.424.3520 www.adaptivetechnologiesgroup.com