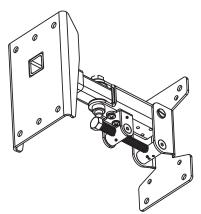

## **MULTIMOUNT®**

The MM-120 Speaker Mount supports speakers from its back and bottom or top panel, weighing up to 120 lb., and is fully adjustable in both pan and tilt aiming, plus comes with a telescoping wall arm to adjust the relative distance between the speaker and the wall.

This design accommodates speakers that offer four-hole mounting patterns on the back panel of the speaker. (See dimensions section.)

This mount is exceptionally easy to install and use with large format loudspeakers. They are safe and offer greater than 5:1 design factor.

The MM-120's unique telescoping arm acts as a convenient carrying handle to lift speakers into place then inserts into the wall mounting plate. Once inserted, the mounting plate supports the weight of the speaker leaving the installer's hands free to complete the wiring and positioning process.

#### STANDARD FEATURES:

- Infinite tilt adjustments thumb-wheel.
- Pan angle secured by clutch style lock.
- Mounts to walls studs or optional stud plate.
- Telescoping arm secures in three positions.
- Wall plate makes installation safe and quick.
- Adapts to 4 hole mounting patterns including 3-7/16 x 6-7/8 and 2-3/4 x 5 inch VESA pattern.