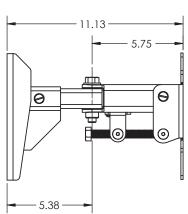

ncluding 3-7/16 x 6-7/8 and 2-3/4 x 5 inch VESA pattern.

#### **OPTIONAL ACCESSORIES:**

- WP-16 Wall Stud Adapter
- Safety Cable kits (See data sheets)
- Internal Backing Plate MM-120-BP

### **SPECIFICATIONS:**

Materials: Structural Steel Alloy

Finish: Powder Coat

Tilt Adjustment: 45 degrees

Swivel Adjustments: 180 degrees

Color: Black

**WLL:** 120 lbs. (45 Kg) max.

Design Factor: 5:1 ratio

Net wgt: 11 lbs. (5 Kg) each

Shipping wgt: 13 lbs. (5.9 Kg) each

Pack Count: 1 per carton

#### **PACKAGE CONTENTS:**

1 pc. Speaker Adapt Assy

1 pc. Wall Mount

1 pc. Extension Tube

1 pc. Button Screw 3/8-16 X 2.5" Long

2 pcs Flat Washers, 3/8

**1 pc.** Nyloc Nut, 3/8-16











MM-120 120 lb. WLL

# PAN & TILT BACK & REAR SPEAKER MOUNT

## **MULTIMOUNT®**

### **DIMENSIONS:**







**Adaptive Technologies Group**