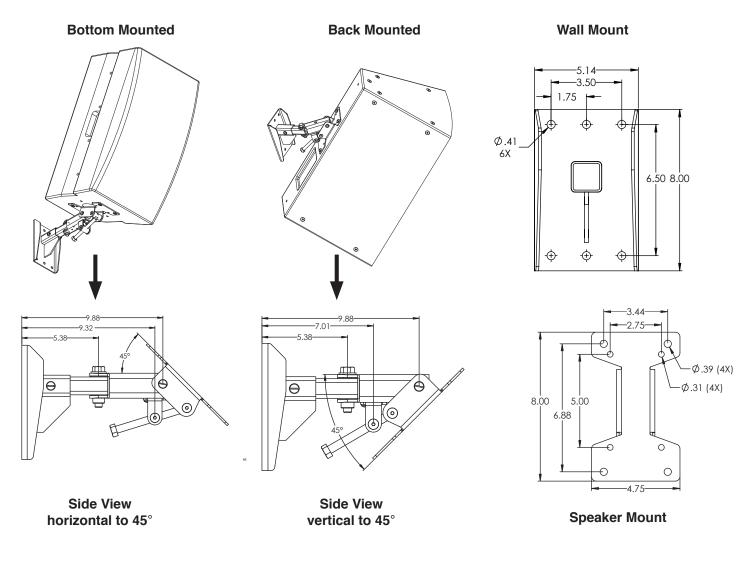

This design accommodates speakers that offer four-hole mounting patterns on the back panel of the speaker. (See dimensions section.)

This mount is exceptionally easy to install and use with large format loudspeakers. They are safe and offer greater than 5:1 design factor.

#### STANDARD FEATURES:

- Infinite tilt adjustments thumb-wheel.
- Pan angle secured by clutch style lock.
- Mounts to walls studs or optional stud plate.
- Telescoping arm secures in three positions.
- Wall plate makes installation safe and quick.
- Adapts to 4 hole mounting patterns including 3-7/16 x 6-7/8 and 2-3/4 x 5 inch VESA pattern.

### **DIMENSIONS:**

**Adaptive Technologies Group** 