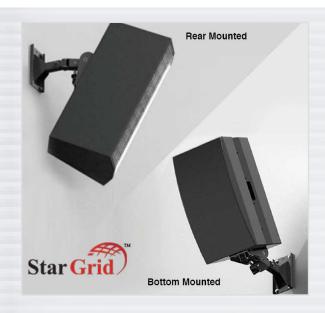

## **MULTIMOUNT®**

The MM-120 Speaker Mount supports speakers from its back and bottom or top panel, weighing up to 120 lb., and is fully adjustable in both pan and tilt aiming, plus comes with a telescoping wall arm to adjust the relative distance between the speaker and the wall.

This design accommodates speakers that offer four-hole mounting patterns on the back panel of the speaker. (See dimensions section.)

This mount is exceptionally easy to install and use with large format loudspeakers. They are safe and offer greater than 5:1 design factor.

The MM-120's unique telescoping arm acts as a convenient carrying handle to lift speakers into place then inserts into the wall mounting plate. Once inserted, the mounting plate supports the weight of the speaker leaving the installer's hands free to complete the wiring and positioning process.